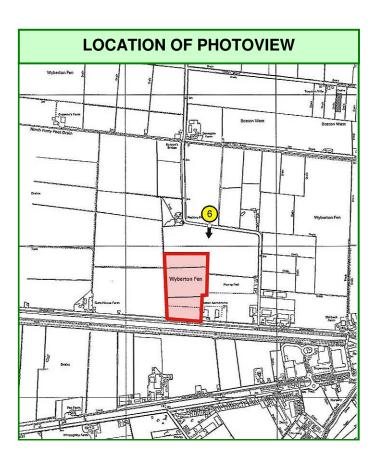

## **PHOTOVIEW 6**

|                                                                                                      |                                                                                                                                                                                                                                                                                                                                                                                                                                   |                                            | COMPONENTS OF PROPOSED VIEW                                                                                                                 |                                                                                                                                                                                                                 |                                                                                                                                                                                         |
|------------------------------------------------------------------------------------------------------|-----------------------------------------------------------------------------------------------------------------------------------------------------------------------------------------------------------------------------------------------------------------------------------------------------------------------------------------------------------------------------------------------------------------------------------|--------------------------------------------|---------------------------------------------------------------------------------------------------------------------------------------------|-----------------------------------------------------------------------------------------------------------------------------------------------------------------------------------------------------------------|-----------------------------------------------------------------------------------------------------------------------------------------------------------------------------------------|
| CLASSIFICATION OF RECEPTOR                                                                           | COMPONENTS OF EXISTING VIEW:                                                                                                                                                                                                                                                                                                                                                                                                      |                                            | VIEW IMMEDIATELY FOLLOWING<br>CONSTRUCTION                                                                                                  | VIEW 15 YEARS AFTER<br>CONSTRUCTION                                                                                                                                                                             | VIEWS ALLOWING FOR ILLUMINATION<br>ON MATCH DAYS                                                                                                                                        |
| Public Right of Way                                                                                  |                                                                                                                                                                                                                                                                                                                                                                                                                                   |                                            |                                                                                                                                             |                                                                                                                                                                                                                 | 1                                                                                                                                                                                       |
| LOCATION: Farm track to the immediate north of the site  DISTANCE FROM SITE: 250m from closest point | Foreground Arable farmland left to right of view.  Mid Distance Arable farmland continues left to right of view. Boston rugby stadium and associated playing fields left to centre of view.  Far Views Vegetated edge of development along New Hammond Beck left to right of view creating a wooded horizon. Aerodrome buildings and aircraft to centre of view. Farmstead surrounded by mature leylandii trees to right of view. | EXTENT OF VIEW                             | As existing with open views across training pitch to stadium to centre of view and hotel and partial views of food outlet to right of view. | As existing with filtered views through mature trees.  Stadium would remain visible above this vegetation.  Hotel and food outlet would be partially obscured by the maturing trees along the edge of the site. | As daytime views with illumination restricted by directional lighting.  Some illumination of development would occur around car parking areas, and on the access road through the site. |
| SENSITIVITY:<br>High                                                                                 |                                                                                                                                                                                                                                                                                                                                                                                                                                   | SIGNIFICANCE MAGNITUDE OF OF EFFECT CHANGE | High<br>Substantial Adverse                                                                                                                 | Medium  Moderate Adverse                                                                                                                                                                                        | Medium Slight Adverse                                                                                                                                                                   |